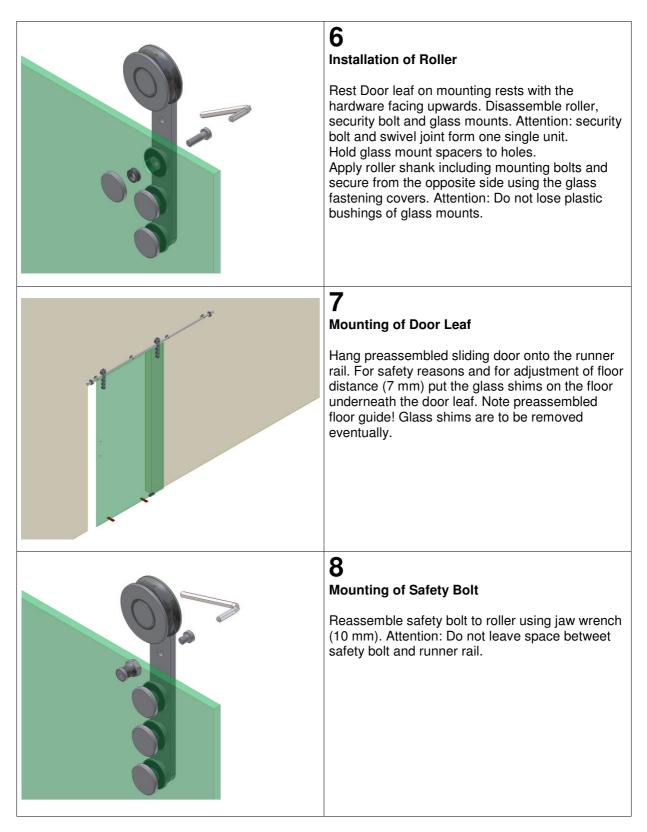

### System Klassik (ST.1000.KL)



Am Steinbusch 7 D-48351 Everswinkel Tel.: +49(0)2582-9960- 0 Fax: +49(0)2582-9960-28 Internet: www.mwe.de



All technical advice is subject to alteration – please also consult our detailed technical drawings! Page 1 of 4

System Klassik (ST.1000.KL)



Am Steinbusch 7 D-48351 Everswinkel Tel.: +49(0)2582-9960- 0 Fax: +49(0)2582-9960-28 Internet: www.mwe.de



#### System Klassik (ST.1000.KL)



Am Steinbusch 7 D-48351 Everswinkel Tel.: +49(0)2582-9960- 0 Fax: +49(0)2582-9960-28 Internet: www.mwe.de



All technical advice is subject to alteration – please also consult our detailed technical drawings! Page 3 of 4

### System Klassik (ST.1000.KL)



Am Steinbusch 7 D-48351 Everswinkel Tel.: +49(0)2582-9960- 0 Fax: +49(0)2582-9960-28 Internet: www.mwe.de