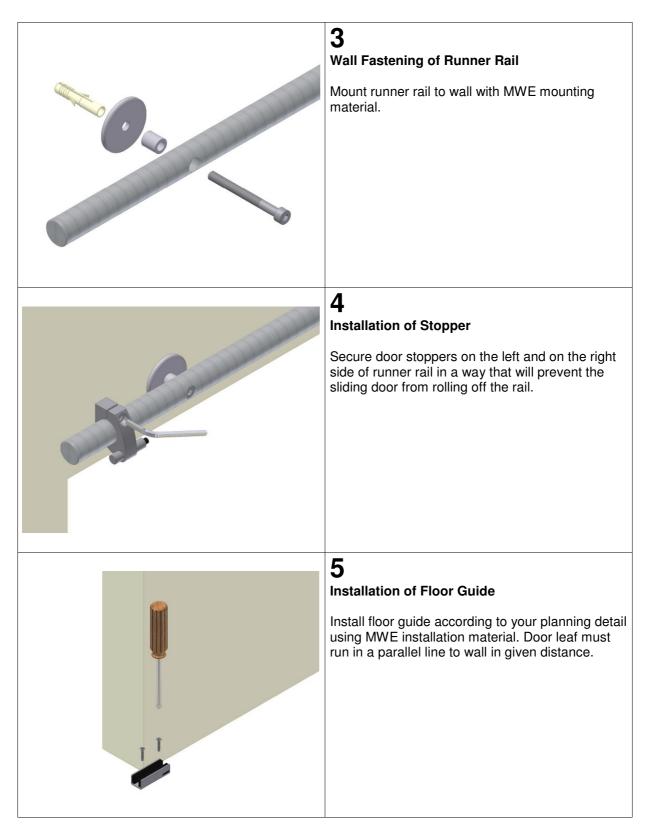

### System Klassik (ST.1000.KL)



Am Steinbusch 7 D-48351 Everswinkel Tel.: +49(0)2582-9960- 0 Fax: +49(0)2582-9960-28 Internet: www.mwe.de



All technical advice is subject to alteration – please also consult our detailed technical drawings! Page 1 of 4

System Klassik (ST.1000.KL)



Am Steinbusch 7 D-48351 Everswinkel Tel.: +49(0)2582-9960- 0 Fax: +49(0)2582-9960-28 Internet: www.mwe.de



#### System Klassik (ST.1000.KL)



Am Steinbusch 7 D-48351 Everswinkel Tel.: +49(0)2582-9960- 0 Fax: +49(0)2582-9960-28 Internet: www.mwe.de



All technical advice is subject to alteration – please also consult our detailed technical drawings! Page 3 of 4

### System Klassik (ST.1000.KL)



Am Steinbusch 7 D-48351 Everswinkel Tel.: +49(0)2582-9960- 0 Fax: +49(0)2582-9960-28 Internet: www.mwe.de