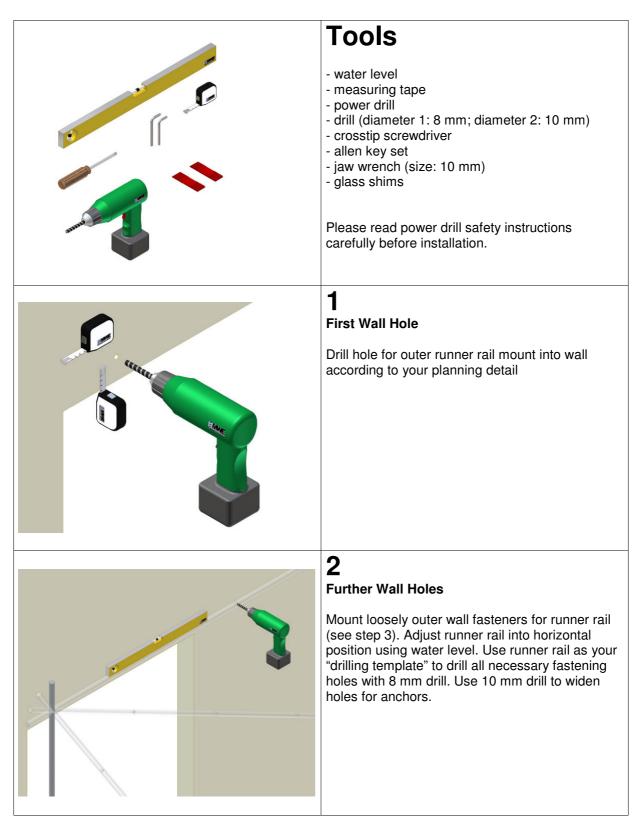

### System Klassik (ST.1000.KL)



Am Steinbusch 7 D-48351 Everswinkel Tel.: +49(0)2582-9960- 0 Fax: +49(0)2582-9960-28 Internet: www.mwe.de



All technical advice is subject to alteration – please also consult our detailed technical drawings! Page 1 of 4

System Klassik (ST.1000.KL)



Am Steinbusch 7 D-48351 Everswinkel Tel.: +49(0)2582-9960- 0 Fax: +49(0)2582-9960-28 Internet: www.mwe.de



#### System Klassik (ST.1000.KL)



Am Steinbusch 7 D-48351 Everswinkel Tel.: +49(0)2582-9960- 0 Fax: +49(0)2582-9960-28 Internet: www.mwe.de



All technical advice is subject to alteration – please also consult our detailed technical drawings! Page 3 of 4

### System Klassik (ST.1000.KL)



Am Steinbusch 7 D-48351 Everswinkel Tel.: +49(0)2582-9960- 0 Fax: +49(0)2582-9960-28 Internet: www.mwe.de