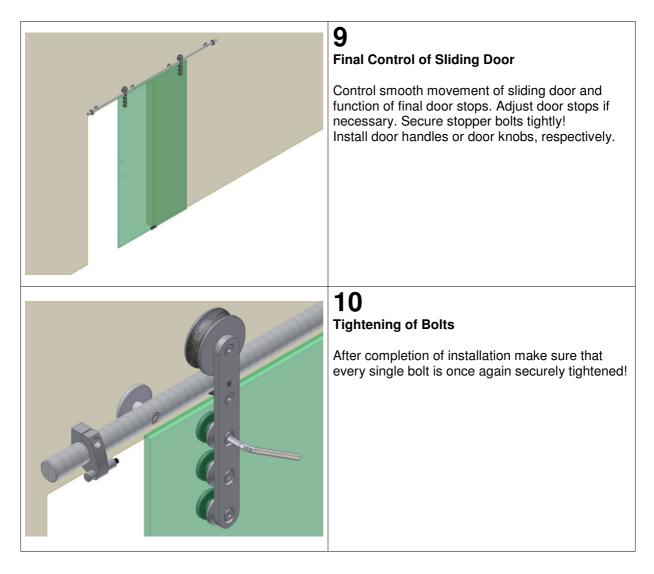

### System Klassik (ST.1000.KL)



Am Steinbusch 7 D-48351 Everswinkel Tel.: +49(0)2582-9960- 0 Fax: +49(0)2582-9960-28 Internet: www.mwe.de



All technical advice is subject to alteration – please also consult our detailed technical drawings! Page 1 of 4

System Klassik (ST.1000.KL)



Am Steinbusch 7 D-48351 Everswinkel Tel.: +49(0)2582-9960- 0 Fax: +49(0)2582-9960-28 Internet: www.mwe.de



#### System Klassik (ST.1000.KL)



Am Steinbusch 7 D-48351 Everswinkel Tel.: +49(0)2582-9960- 0 Fax: +49(0)2582-9960-28 Internet: www.mwe.de



All technical advice is subject to alteration – please also consult our detailed technical drawings! Page 3 of 4

### System Klassik (ST.1000.KL)



Am Steinbusch 7 D-48351 Everswinkel Tel.: +49(0)2582-9960- 0 Fax: +49(0)2582-9960-28 Internet: www.mwe.de